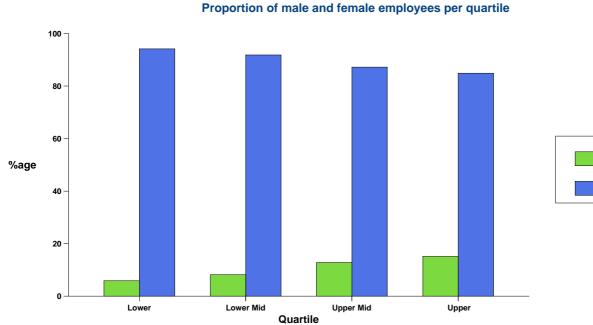

## **Hourly Rate Quartiles**

| Gender |    | Lower (85) | Lower N | liddle (86) | Upper N | liddle (86) |    | Upper (86) |
|--------|----|------------|---------|-------------|---------|-------------|----|------------|
| Male   | 5  | 5.88%      | 7       | 8.14%       | 11      | 12.79%      | 13 | 15.12%     |
| Female | 80 | 94.12%     | 79      | 91.86%      | 75      | 87.21%      | 73 | 84.88%     |