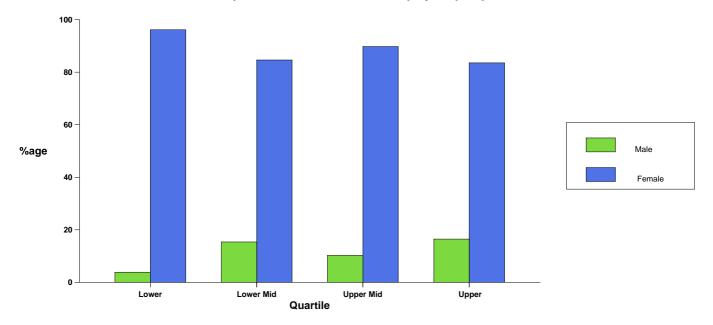

# **Hourly Rate Quartiles**

| Gender |    | Lower (78) | Lower N | /liddle (78) | Upper M | liddle (78) | ι  | Ipper (79) |
|--------|----|------------|---------|--------------|---------|-------------|----|------------|
| Male   | 3  | 3.85%      | 12      | 15.38%       | 8       | 10.26%      | 13 | 16.46%     |
| Female | 75 | 96.15%     | 66      | 84.62%       | 70      | 89.74%      | 66 | 83.54%     |

# Proportion of male and female employees per quartile